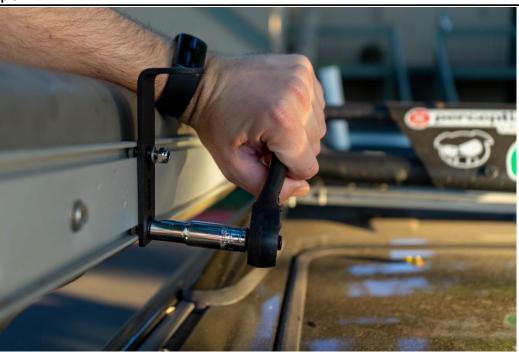

Step 3

Tighten down, be sure to go just before snug, get off the vehicle and check the mount is square, once straightened out secure down. Do not over tighten!