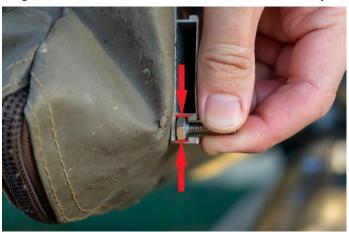

## **Sizing Information**

When sizing what hardware you need to order please measure as shown, the sizes are below.

For M6 Hardware 13/32" or 10mm

For M8 Hardware 1/2" or 13mm

Once the haredware is where you want to mount the bracket add the washer then lock nut