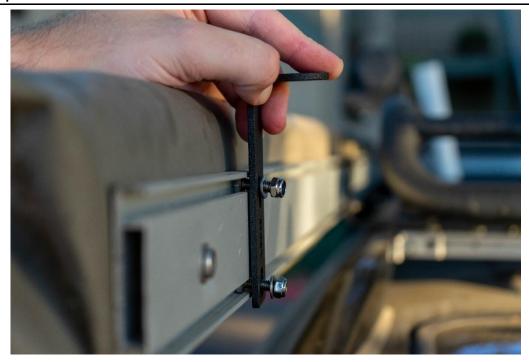

## **Sizing Information**

When sizing what hardware you need to order please measure as shown, the sizes are below.

For M6 Hardware 13/32" or 10mm

For M8 Hardware 1/2" or 13mm

Once the haredware is where you want to mount the bracket add the washer then lock nut