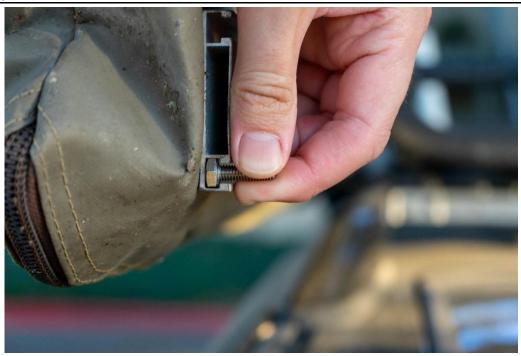

Step 1

Slide the hardware into the existing mount slots, you may need to temporarily remove one of the existing vehicle mounts to slide the hardware to where you desire.

## **Sizing Information**

When sizing what hardware you need to order please measure as shown, the sizes are below.

For M6 Hardware 13/32" or 10mm

For M8 Hardware 1/2" or 13mm

Once the haredware is where you want to mount the bracket add the washer then lock nut