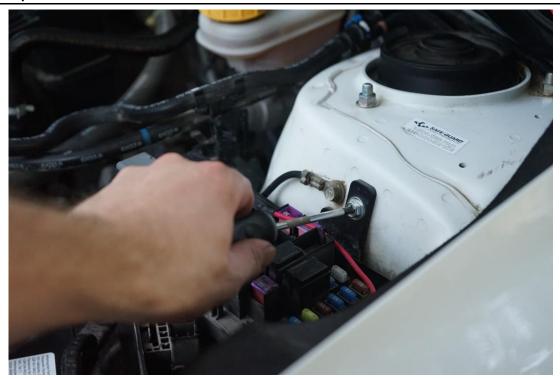

8/15/2021

Easy

Installation Difficulity

Step 1

Pull the fuse panel box cover off

Remove the bolt for the fuse panel box to the strut tower