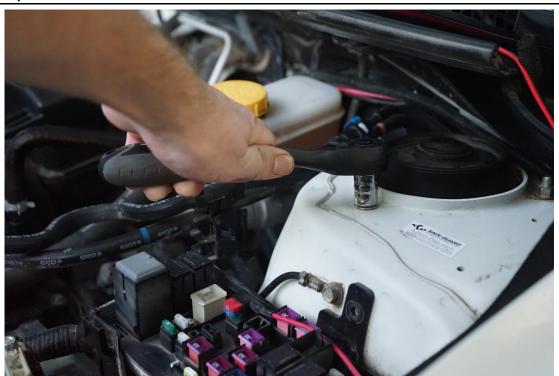

## 12-21 Impreza/ 13-21 Crosstrek/ 14-18 Forester/ 15-21 WRX/STi Relay Bracket Installation Instructions

Tools

12mm Socket & Ratchet Phillips Head Screwdriver

Product ID SMK01081 &

SMK01091

**Document Updated** 

8/15/2021

Easy

Installation Difficulity

Step 1



Pull the fuse panel box cover off



Remove the bolt for the fuse panel box to the strut tower

## Step 3



Remove the forward strut nut

## Step 4



Place the bracket on the top hat screw and refasten the nut only slightly, then align the bottom bolt and thread that till snug. Now torque the top nut to 15 ft-lbs, the bottom bolt can be tightened as well (no torque spec). Once complete you are ready to add the relay box!