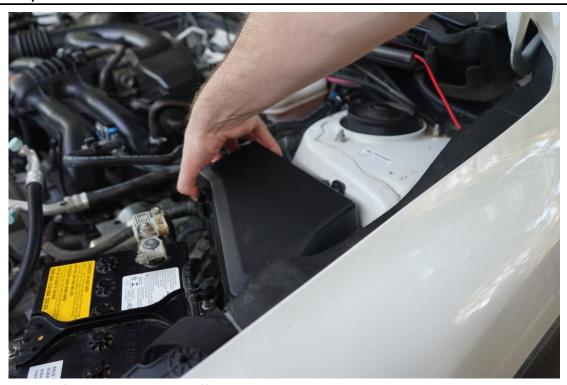

8/15/2021

Easy

Installation Difficulity

Step 1

Pull the fuse panel box cover off

Remove the bolt for the fuse panel box to the strut tower