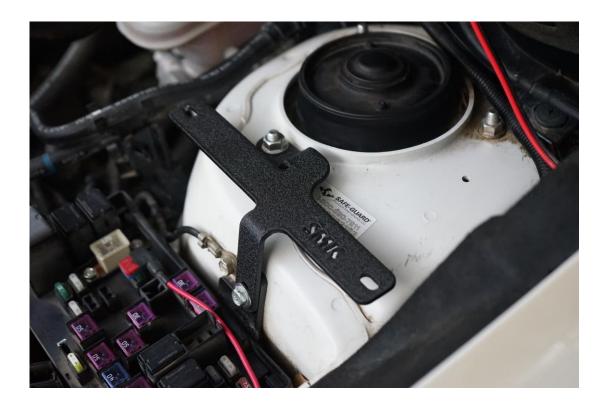

## Step 4

Place the bracket on the top hat screw and refasten the nut only slightly, then align the bottom bolt and thread that till snug. Now torque the top nut to 15 ft-lbs, the bottom bolt can be tightened as well (no torque spec). Once complete you are ready to add the relay box!